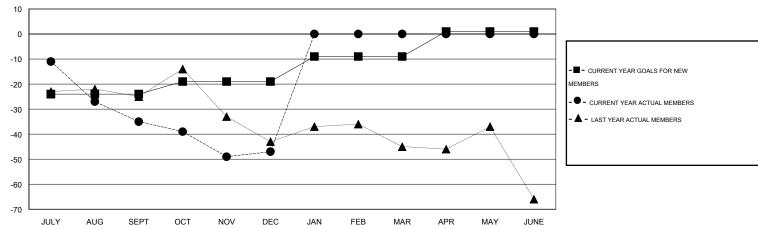

#### GOALS AND ACTUAL MEMBERS CUMULATIVE

| DROPPED CLUBS: 1  DROPPED MEMBERS |              | 14 CLUBS OF 41 ADDED 1 OR MORE NEW MEMBERS | GENDER DISTRIBU<br>MALE<br>FEMALE     | TION<br>737 (72.11%)<br>285 (27.89%) |            |
|-----------------------------------|--------------|--------------------------------------------|---------------------------------------|--------------------------------------|------------|
| DECEASED CLUB CANCELLED OTHER     | 9<br>0<br>65 | CLICK HERE FOR HEALTH ASSESSMENT DATA      | FAMILY UNIT MEMBERS HEAD OF HOUSEHOLD |                                      | 207<br>102 |
| TOTAL                             | 74           |                                            | NON-HEAD OF HOUSEHOL                  | 105                                  |            |